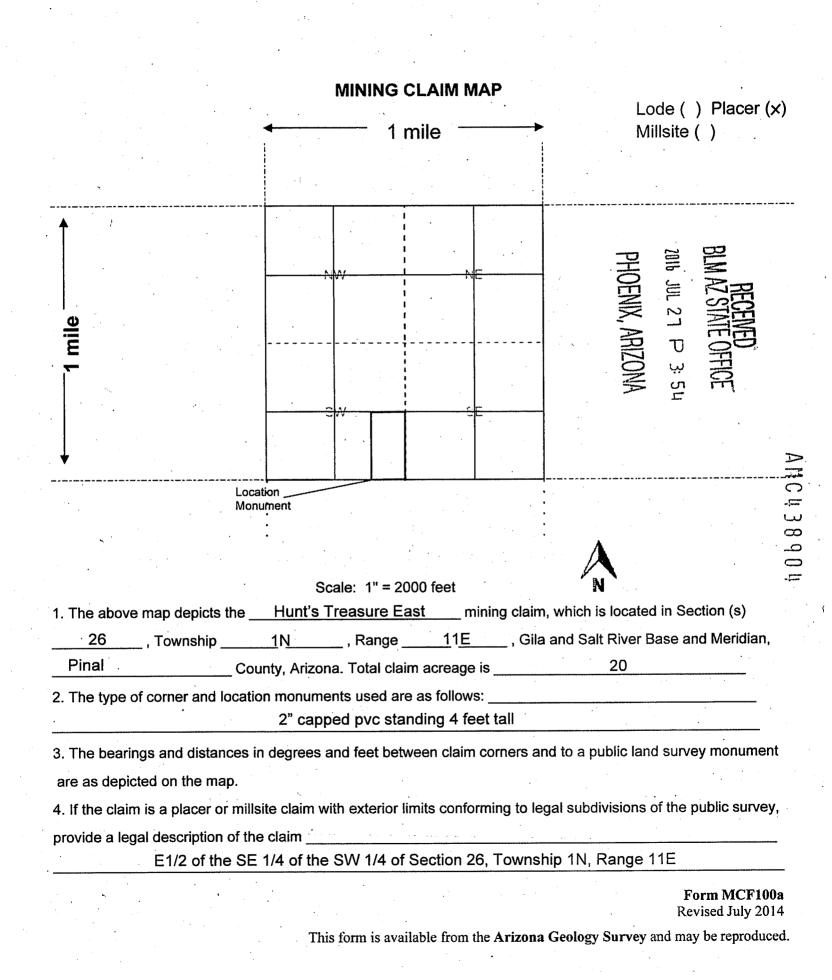

#### DEPARTMENT OF THE INTERIOR BUREAU OF LAND MANAGEMENT MINING CLAIMS (LIVE) Serial Register Page

| Run Date/Time: 2/14/2019 17:36 PM  | (LIVE) Serial Register Page | Page 1 Of 1           |
|------------------------------------|-----------------------------|-----------------------|
| 01 10-21-1976;090STAT0090;43USC174 | 4 Total Acres               | Serial Number         |
| Case Type384201: PLACER CLAIM      | 20.000                      | AMC438904             |
| Claim Name:HUNT'S TREASURE EAST    |                             |                       |
| Commodity:                         | •                           | •                     |
| Case Disposition: ACTIVE           |                             | Lead File Number      |
| Required Maintenance Fee: 155.00   | •                           | AMC438904             |
| Name & Address                     |                             | Interest Relationship |

| Mer Twp Rng Sec | Quadrant        | District             | County / State |
|-----------------|-----------------|----------------------|----------------|
| BEATON LANCE    | 7764 W LAMAR RD | GLENDALE AZ 85303-29 | CLAIMANT       |
| BRIGGS KAREN    | 6826 N 77TH LN  | GLENDALE AZ 85303-29 | 015 CLAIMANT   |